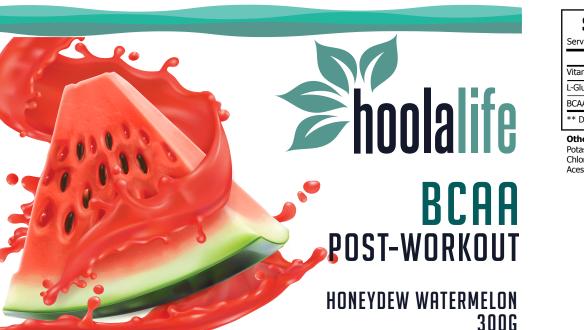

**Warning:** Consult with a physician prior to use if you have any medical conditions. Do not use if pregnant or lactating.

BCAA Shock is a blend of 5000mg of Branched Chain Amino Acids and Glutamine for lean muscle and recovery. BCAAs are the most abundant amino acids found in muscle tissue, and are the most readily absorbed group of amino acids. BCAA Shock contains the ideal ratio of 2 parts Leucine to 1 part Isoleucine and Valine.

- Great Flavor
- Speed Recovery\*
- Increased Protein Synthesis\*
- Perfect BCAA Ratio of 2:1:1 for Superior Results\*

\* These statements have not been evaluated by the Food and Drug Administration. This product is not intended to diagnose, treat, cure, or prevent any disease

V3R0

Lot # and Expiration Date Printed on bottom of bottle.

| Supplement Facts                  |                |           |
|-----------------------------------|----------------|-----------|
| ving Size: 6.5g Servi             | ings Per Conta | ainer: 45 |
| Amount Per Serving %DV            |                |           |
| min B6 (As Pyridoxine Hydrochlori | de) 2.5mg      | 125%      |
| utamine                           | 1000mg         | **        |
| A 2:1:1                           | 4000mg         | **        |
| Daily Value (DV) Not Establishe   | ed             |           |